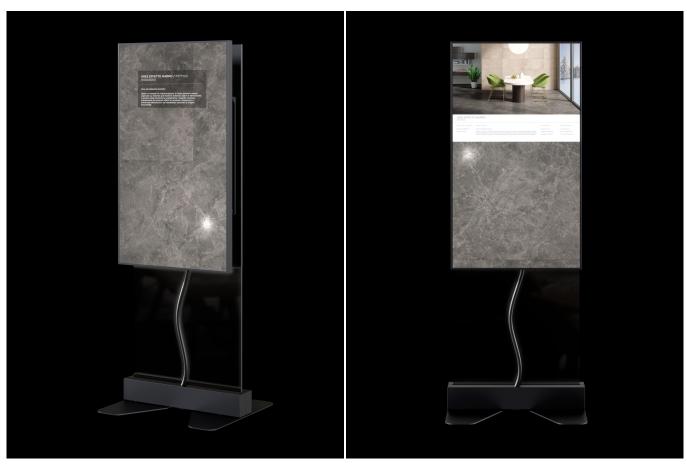

### **Description**

TILE Essential Evo Self is the 55 "FullHD display totem for window and door showrooms.

It is made with solid materials and durable electronic components, without sacrificing an elegant and extremely compact design that makes it perfect for any type of showroom. It is also equipped with an integrated self-supporting base with provision for anchoring, if you wish to fix it to the ground, but it is also easily transportable to fairs, shopping centers or events. Thanks to the View platform, you can make each product in your catalog configurable and show your customers what their window will look like in real time. Getting it into operation is very simple, just connect the power cable and connect it to the network via Wi-Fi or network cable. TILE Essential Evo Self attracts more customers to your store, improves the shopping experience and helps you offer and sell products in the best way, bringing all the benefits of e-commerce directly to your store.

# **Gallery**

Tile Essential Evo Self

Tile Essential Evo Self