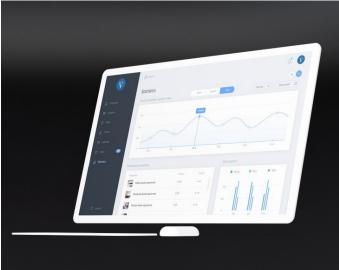

#### **Business Intelligence**

The View platform's business intelligence system collects and stores all the information needed to understand your customers' needs and wishes. Thanks to the data collected during the product configuration process, the B.I. system provides you with specific analyses and statistics, which are essential for interpreting the market and strengthening your business strategy.