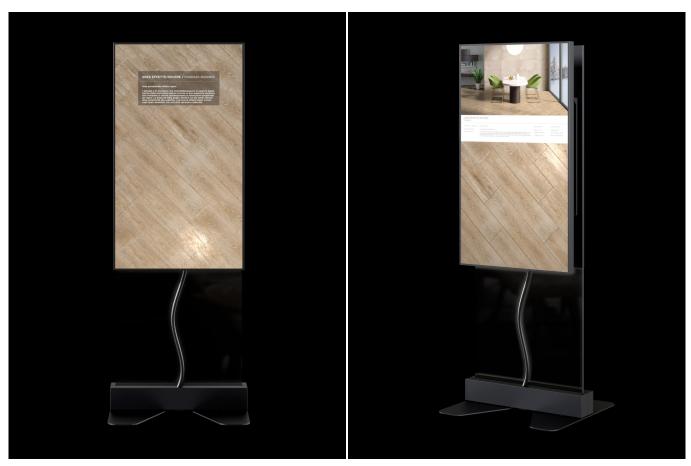

### **Description**

TILE Essential Evo Self is the 55 "FullHD display totem for window and door showrooms.

It is made with solid materials and durable electronic components, without sacrificing an elegant and extremely compact design that makes it perfect for any type of showroom. It is also equipped with an integrated self-supporting base with provision for anchoring, if you wish to fix it to the ground, but it is also easily transportable to fairs, shopping centers or events. Thanks to the View platform, you can make each product in your catalog configurable and show your customers what their window will look like in real time. Getting it into operation is very simple, just connect the power cable and connect it to the network via Wi-Fi or network cable. TILE Essential Evo Self attracts more customers to your store, improves the shopping experience and helps you offer and sell products in the best way, bringing all the benefits of e-commerce directly to your store.

# **Gallery**

Tile Essential Evo Self

Tile Essential Evo Self