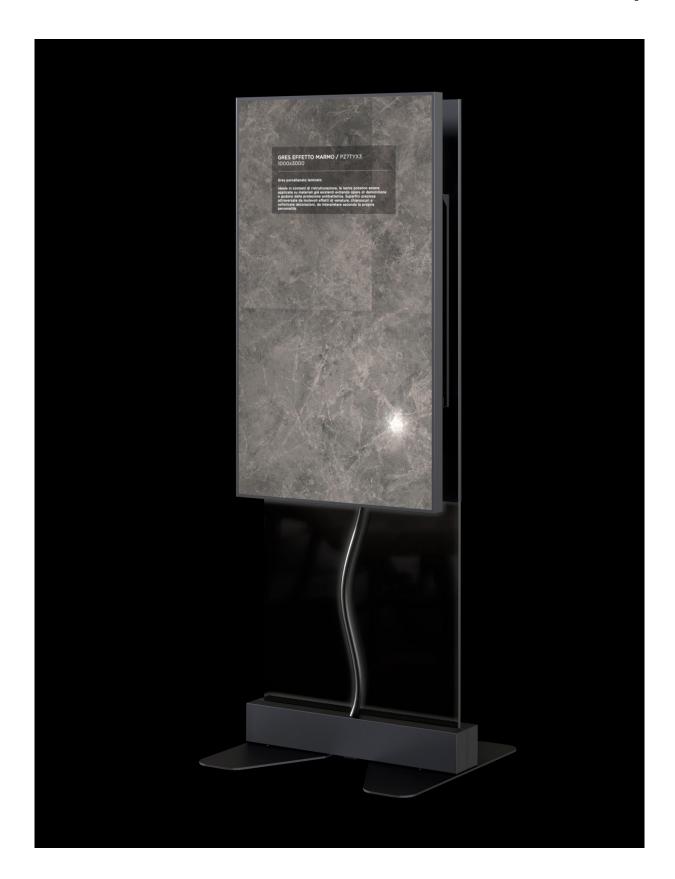

### **Description**

TILE Essential Evo Self is the 55 "FullHD display totem for window and door showrooms.

It is made with solid materials and durable electronic components, without sacrificing an elegant and extremely compact design that makes it perfect for any type of showroom. It is also equipped with an integrated self-supporting base with provision for anchoring, if you wish to fix it to the ground, but it is also easily transportable to fairs, shopping centers or events. Thanks to the View platform, you can make each product in your catalog configurable and show your customers what their window will look like in real time. Getting it into operation is very simple, just connect the power cable and connect it to the network via Wi-Fi or network cable. TILE Essential Evo Self attracts more customers to your store, improves the shopping experience and helps you offer and sell products in the best way, bringing all the benefits of e-commerce directly to your store.

Incluso

Average consumption 118 W

Incluso

Dimensions of Active display area 680 L x 1209 H Incluso Contrast 4000:1 Incluso 4K resolution Incluso Brightness 700 cd / m2 Incluso Weight 50Kg Incluso Self-standing glass structure Overall Dimensions 880 x 2010 x 46.3 mm Incluso Wi-Fi Incluso Bluetooth Incluso USB Wireless Keyboard Incluso USB port Incluso Software and accessories The Tail (First year only included) Surface Software Compatible with View Gravity NFC Reader + 50 NFC TAGS **Packaging** Cardboard box + Wooden pallet Incluso Warranty Standard 12-month warranty as per contract Warranty extension beyond that included up to 24 months Disponibile Extra services

# **Gallery**

Tile Essential Evo Self

Tile Essential Evo Self