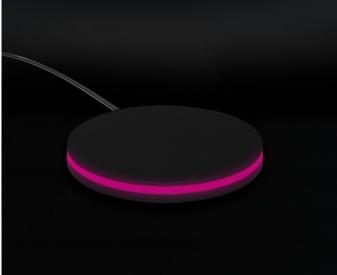

#### **RGB** technology

Connect your digital catalogue to your physical samples! The Mirror RGB unit connects to the Sight unit and allows you to digitally present any product or sample from your showroom. Simply place a finish, a profile, or an accessory upon the Mirror RGB unit's surface to immediately display every aesthetic detail; your customers will be able to configure their virtual door or window frame, while at the same time physically touching each of its constituent elements from your sample collection.