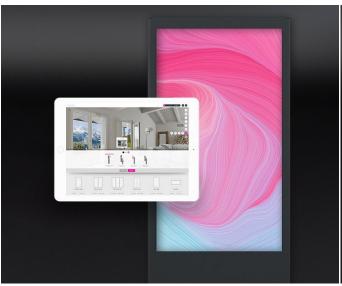

# **VIEW license**

SURFACE is the B2B2C web platform that allows you to display, configure and sell your products by means of a simple and engaging digital tool. When the SURFACE platform connects to TILE it becomes a real attraction, capable of drawing new customers into your shop by engaging them in a life-sized 4K shopping experience.

#### **Business Intelligence**

The View platform's business intelligence system collects and stores all the information needed to understand your customers' needs and wishes. Thanks to the data collected during the product configuration process, the B.I. system provides you with specific analyses and statistics, which are essential for interpreting the market and strengthening your business strategy.