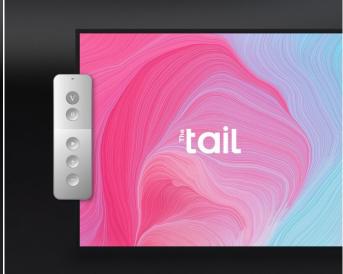

The Tail licence

The tail is the definitive media player for every retail 4.0 store. It allows you to play any content directly through the Sight unit: upload videos, posters, photos, promotions, or advertisements, and you'll have a convenient way to organise, program, and view everything that represents your brand and your products.