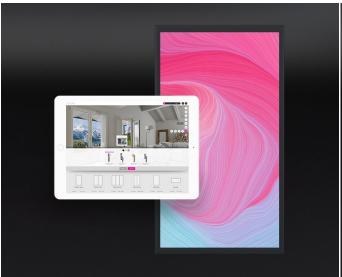

#### VIEW licence

SURFACE is the B2B2C web platform that allows you to display, configure and sell your products by means of a simple and engaging digital tool. When the SURFACE platform connects to TILE it becomes a real attraction, capable of drawing new customers into your shop by engaging them in a life-sized 4K shopping experience.

#### **Business Intelligence**

The View platform's business intelligence system collects and stores all the information needed to understand your customers' needs and wishes. Thanks to the data collected during the product configuration process, the B.I. system provides you with specific analyses and statistics, which are essential for interpreting the market and strengthening your business strategy.