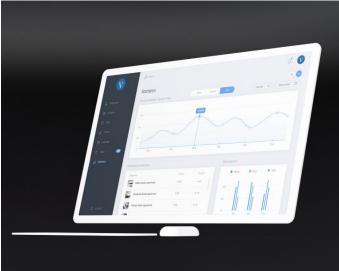

#### **Business Intelligence**

The View platform's business intelligence system collects and stores all the information needed to understand your customers' needs and wishes. Thanks to the data collected during the product configuration process, the B.I. system provides you with specific analyses and statistics, which are essential for interpreting the market and strengthening your business strategy.