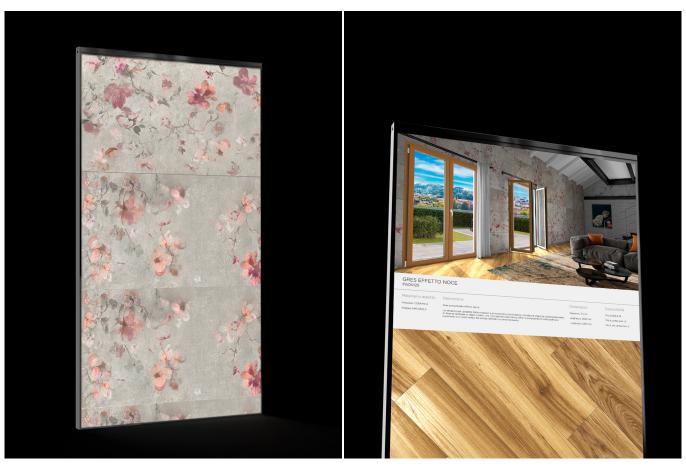

#### **Description**

Tile Essential Evo 85 is the totem with 85" LCD 4K display for showrooms with ceramic tile surfaces and claddings. Tile Essential Evo 85 digitally represents any type of surface, reproducing every aesthetic detail, with a degree of realism never seen before, to increase the emotional effect on your customers. It is made from solid materials and durable electronic components that give it a lifespan four times longer than a traditional screen. The Tile Essential Evo 85 has a minimalist design that allows it to be installed without any visible cables, so it can be elegantly integrated into the design of any showroom. The supporting structure allows the panel to be raised to the correct height for a full-size frontal view of the surface sample. Thanks to the Surface digital platform, the represented product is configurable in real time and offers your customer the possibility to evaluate every aesthetic detail, simulate different installation patterns and compare different samples in the most effective way. Tile Essential Evo 85 redefines the experience of buying ceramic products, bringing all the advantages of the e-commerce experience directly to your store.

#### VIEW licence

SURFACE is the B2B2C web platform that allows you to display, configure and sell your products by means of a simple and engaging digital tool. When the SURFACE platform connects to TILE it becomes a real attraction, capable of drawing new customers into your shop by engaging them in a life-sized 4K shopping experience.

# **Gallery**

Voilàp Digital: Tile Essential Evo 85"\_1

Voilàp Digital: Tile Essential Evo 85"\_2

info@voilap.com www.voilapdigital.com