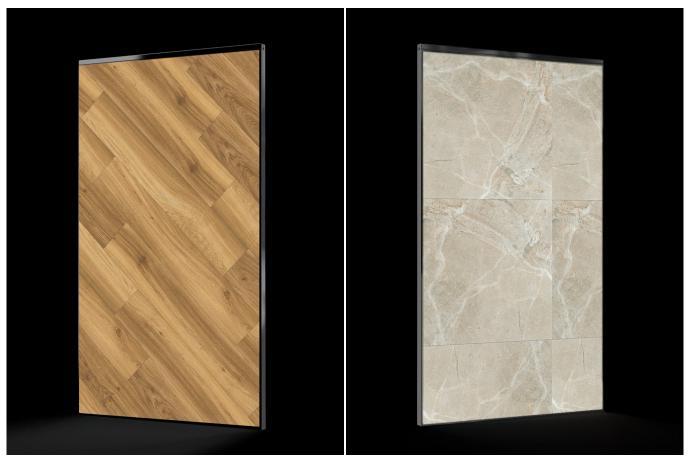

#### **Description**

Tile Essential Evo 85 is the totem with 85" LCD 4K display for showrooms with ceramic tile surfaces and claddings. Tile Essential Evo 85 digitally represents any type of surface, reproducing every aesthetic detail, with a degree of realism never seen before, to increase the emotional effect on your customers. It is made from solid materials and durable electronic components that give it a lifespan four times longer than a traditional screen. The Tile Essential Evo 85 has a minimalist design that allows it to be installed without any visible cables, so it can be elegantly integrated into the design of any showroom. The supporting structure allows the panel to be raised to the correct height for a full-size frontal view of the surface sample. Thanks to the Surface digital platform, the represented product is configurable in real time and offers your customer the possibility to evaluate every aesthetic detail, simulate different installation patterns and compare different samples in the most effective way. Tile Essential Evo 85 redefines the experience of buying ceramic products, bringing all the advantages of the e-commerce experience directly to your store.

# **Gallery**

Voilàp Digital: Tile Essential Evo 85"\_1

Voilàp Digital: Tile Essential Evo 85"\_2

info@voilap.com www.voilapdigital.com