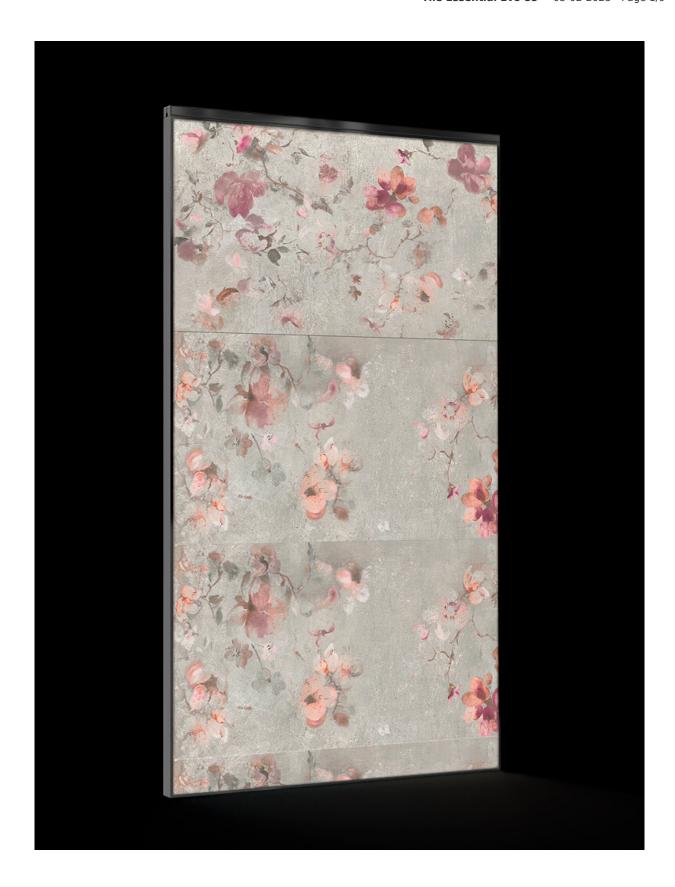

# **Tile Essential Evo 85**"

Digital screens and display units

#### **Description**

Tile Essential Evo 85 is the totem with 85" LCD 4K display for showrooms with ceramic tile surfaces and claddings. Tile Essential Evo 85 digitally represents any type of surface, reproducing every aesthetic detail, with a degree of realism never seen before, to increase the emotional effect on your customers. It is made from solid materials and durable electronic components that give it a lifespan four times longer than a traditional screen. The Tile Essential Evo 85 has a minimalist design that allows it to be installed without any visible cables, so it can be elegantly integrated into the design of any showroom. The supporting structure allows the panel to be raised to the correct height for a full-size frontal view of the surface sample. Thanks to the Surface digital platform, the represented product is configurable in real time and offers your customer the possibility to evaluate every aesthetic detail, simulate different installation patterns and compare different samples in the most effective way. Tile Essential Evo 85 redefines the experience of buying ceramic products, bringing all the advantages of the e-commerce experience directly to your store.