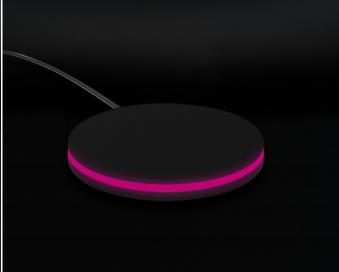

#### **RGB** technology

Connect your digital catalogue to your physical samples! The Mirror RGB unit connects to the Sight unit and allows you to digitally present any product or sample from your showroom. Simply place a finish, a profile, or an accessory upon the Mirror RGB unit's surface to immediately display every aesthetic detail; your customers will be able to configure their virtual door or window frame, while at the same time physically touching each of its constituent elements from your sample collection.