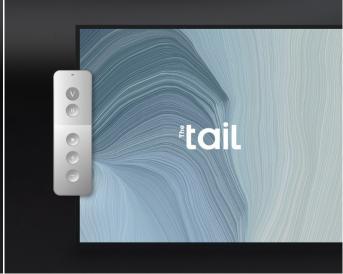

#### The Tail licence

The tail is the definitive media player for every retail 4.0 store. It allows you to play any content directly through the Sight unit: upload videos, posters, photos, promotions, or advertisements, and you'll have a convenient way to organise, program, and view everything that represents your brand and your products.