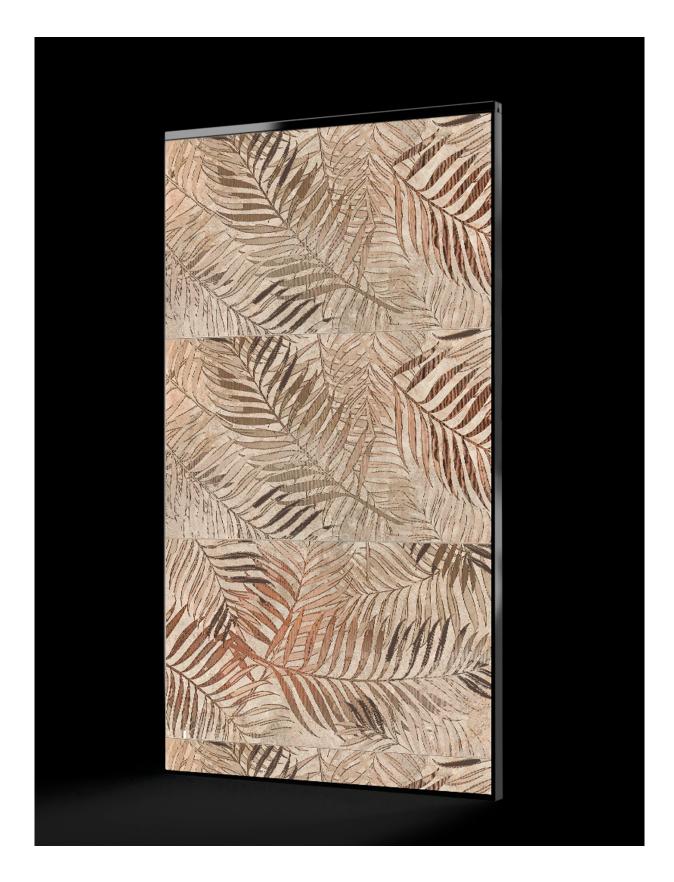

## Description

Tile Essential Evo 75 is the totem with 75" LCD 4K display for showrooms with ceramic tile surfaces and covers. Tile Essential Evo 75 digitally represents any type of surface, reproducing every aesthetic detail, with a degree of realism never seen before, to increase the emotional effect on your customers. It is made from solid materials and durable electronic components that give it a lifespan four times longer than a traditional screen. Thanks to the Surface digital platform, the represented product is configurable in real time and offers your customer the possibility to evaluate every aesthetic detail, simulate different installation patterns and compare different samples in the most effective way. Tile Essential Evo 75 redefines the experience of buying ceramic products, bringing all the advantages of the e-commerce experience directly to your store.

# Gallery

Tile Essential Evo 75"

Tile Essential Evo 75"

Tile Essential Evo 75"

Tile Essential Evo 75"

Tile Essential Evo 75" - 05-02-2025 - Page 8/8

Tile Essential Evo 75"