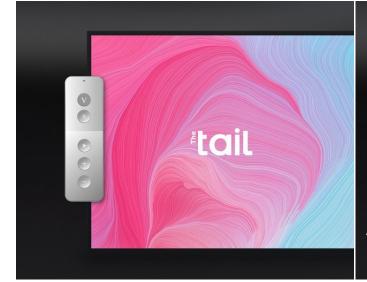

#### The Tail

The tail is the definitive media player for every retail 4.0 store. It allows you to play any content directly through the Sight unit: upload videos, posters, photos, promotions, or advertisements, and you'll have a convenient way to organise, program, and view everything that represents your brand and your products.