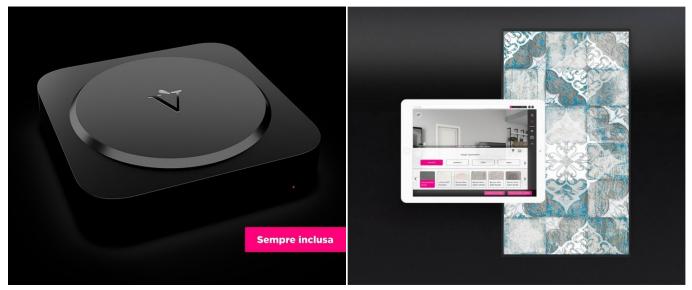

#### Voilàp Box

Voilap Box is always included in the basic offer and is the most value-added element of the system because it enables products to be brought to life on a 1:1 scale and in photorealistic quality, regardless of the connected display format. The Voilàp Box is equipped with a colorimeter to constantly ensure perfect correlation between the colour represented on the screen and the physical sample colour.

#### SURFACE LICENCE

SURFACE is the B2B2C web platform that allows you to display, configure and sell your products by means of a simple and engaging digital tool. When the SURFACE platform connects to TILE it becomes a real attraction, capable of drawing new customers into your shop by engaging them in a life-sized 4K shopping experience.